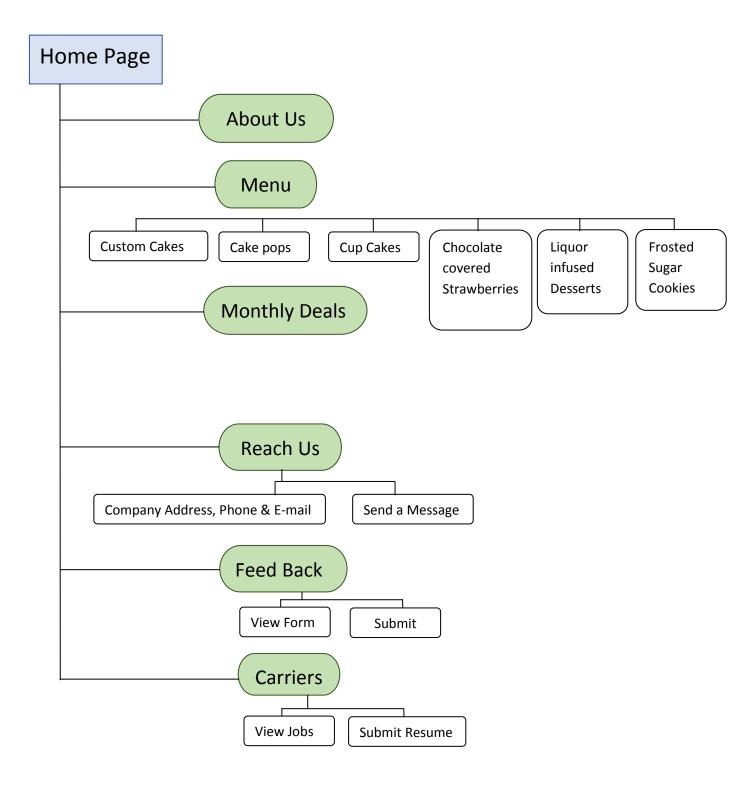

#### • Website structure

As the below diagram depicts, the website for "CAKES BY IMASHI", includes six main topic areas. In <u>About Us</u> explains how Imashi got in to this business. Next <u>Menu</u> includes information on all the types of cakes available and pictures of some. In the same page there is a feature to send a message to Imashi inquiring about any cake and customers could upload a picture of any cake they would like to get done by her. <u>Reach Us</u> page gives all the ways that the customers could communicate with Imashi, including her phone number, email address and social media information. She is looking in to expanding her business therefore potential employees are always welcome to upload there resume in the <u>Careers</u> page. All the available jobs are listed there. In <u>Feedback</u> page customers can post reviews about their experience. And finally, in the <u>Monthly Deals</u> page customers can view amazing offers that planed monthly.

Diagram 1. Website Structure